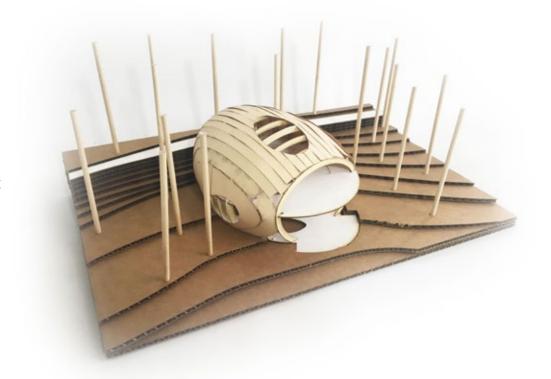

These four atmospheric collages are taken from both the exterior and interior of the bath house, showing the experience of accessing from the forest to bathing in the pools. They employed a technique of photoshopping people and site onto the photos taken of the physical model.







## **ATMOSPHERIC COLLAGES**

- 1. Access into the pavilion: people can glimpse into the interior.
- 2. Experience of circulating inside the bath house: palpability of the spine-skin structure.
- 3. Access to the lower level and experience of bathing in the basins.
- 4. View towards the lake framed by the building's structure.