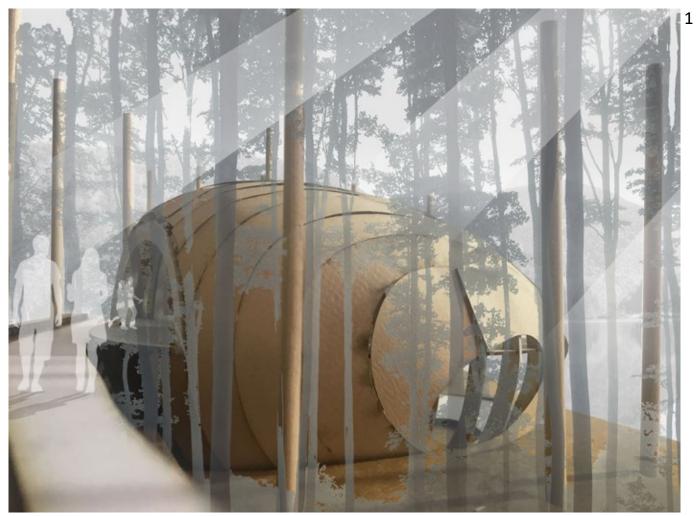

These four atmospheric collages are taken from both the exterior and interior of the bath house, showing the experience of accessing from the forest to bathing in the pools. They employed a technique of photoshopping people and site onto the photos taken of the physical model.

## **ATMOSPHERIC COLLAGES**

- 1. Access into the pavilion: people can glimpse into the interior.
- 2. Experience of circulating inside the bath house: palpability of the spine-skin structure.
- 3. Access to the lower level and experience of bathing in the basins.
- 4. View towards the lake framed by the building's structure.