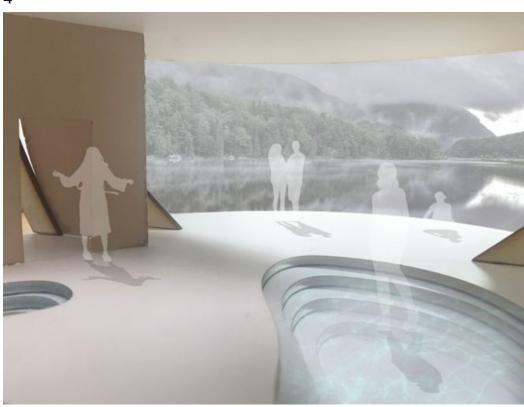

These four atmospheric collages are taken from both the exterior and interior of the bath house, showing the experience of accessing from the forest to bathing in the pools. They employed a technique of photoshopping people and site onto the photos taken of the physical model.

## **ATMOSPHERIC COLLAGES**

- 1. Access into the pavilion: people can glimpse into the interior.
- 2. Experience of circulating inside the bath house: palpability of the spine-skin structure.
- 3. Access to the lower level and experience of bathing in the basins.
- 4. View towards the lake framed by the building's structure.