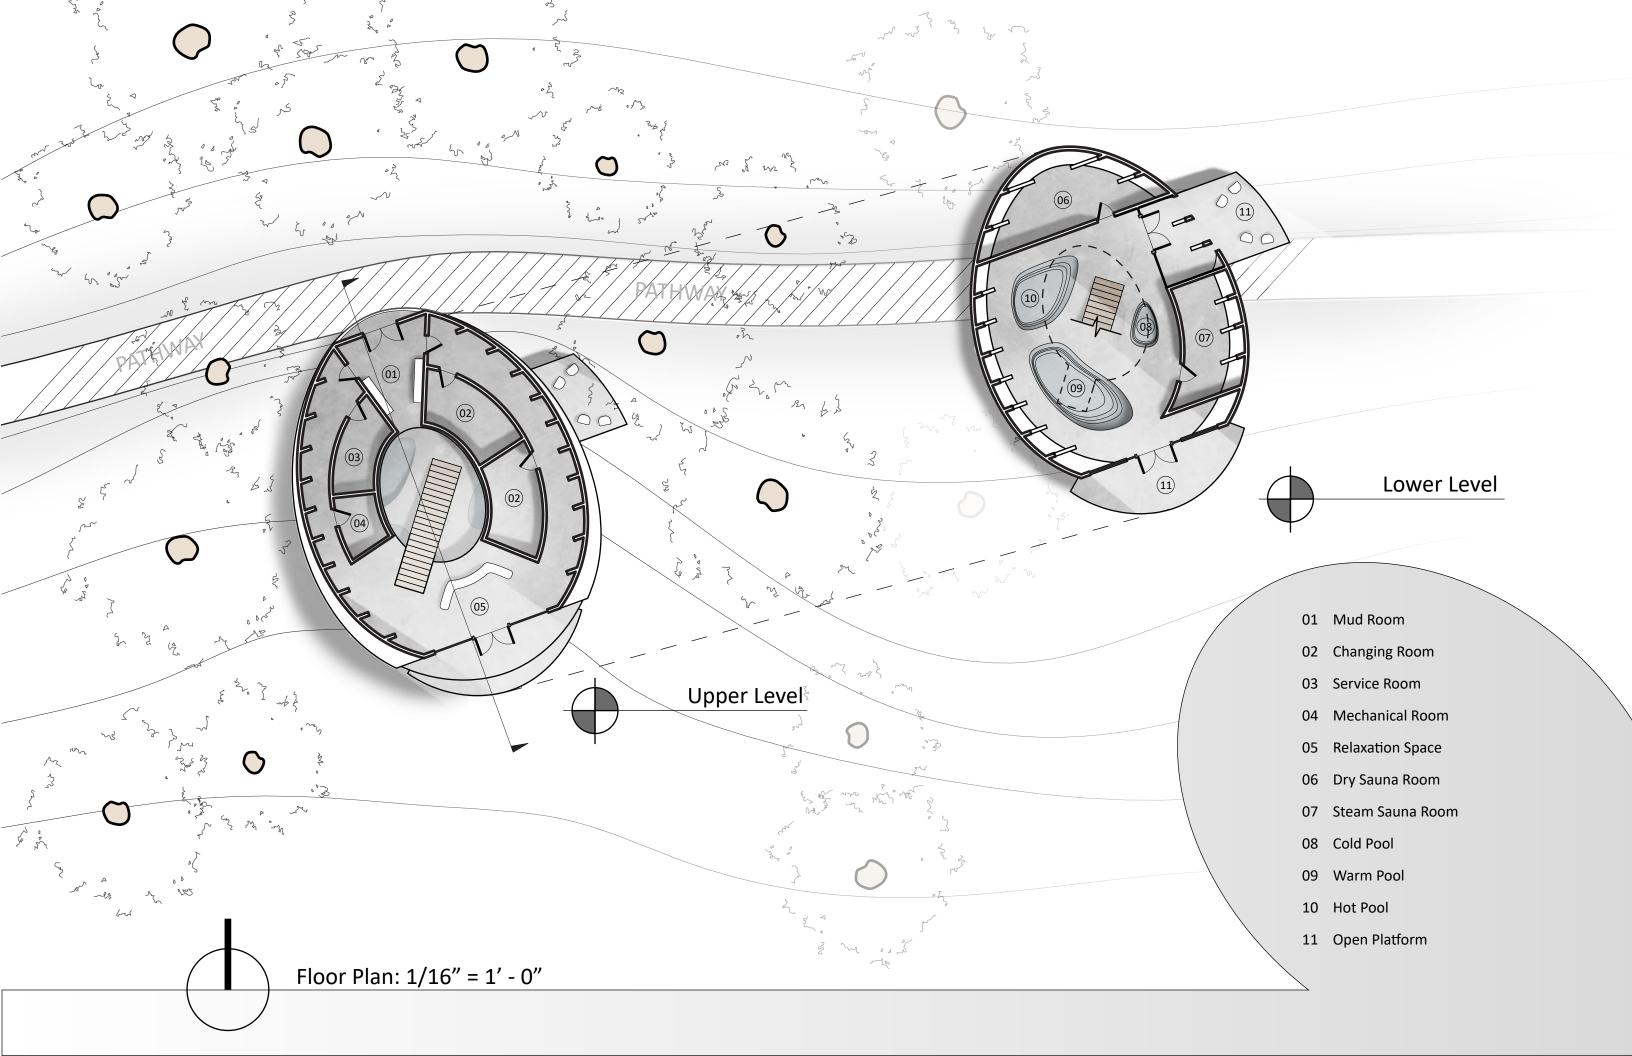

These four atmospheric collages are taken from both the exterior and interior of the bath house, showing the experience of accessing from the forest to bathing in the pools. They employed a technique of photoshopping people and site onto the photos taken of the physical model.







## **ATMOSPHERIC COLLAGES**

- 1. Access into the pavilion: people can glimpse into the interior.
- 2. Experience of circulating inside the bath house: palpability of the spine-skin structure.
- 3. Access to the lower level and experience of bathing in the basins.
- 4. View towards the lake framed by the building's structure.