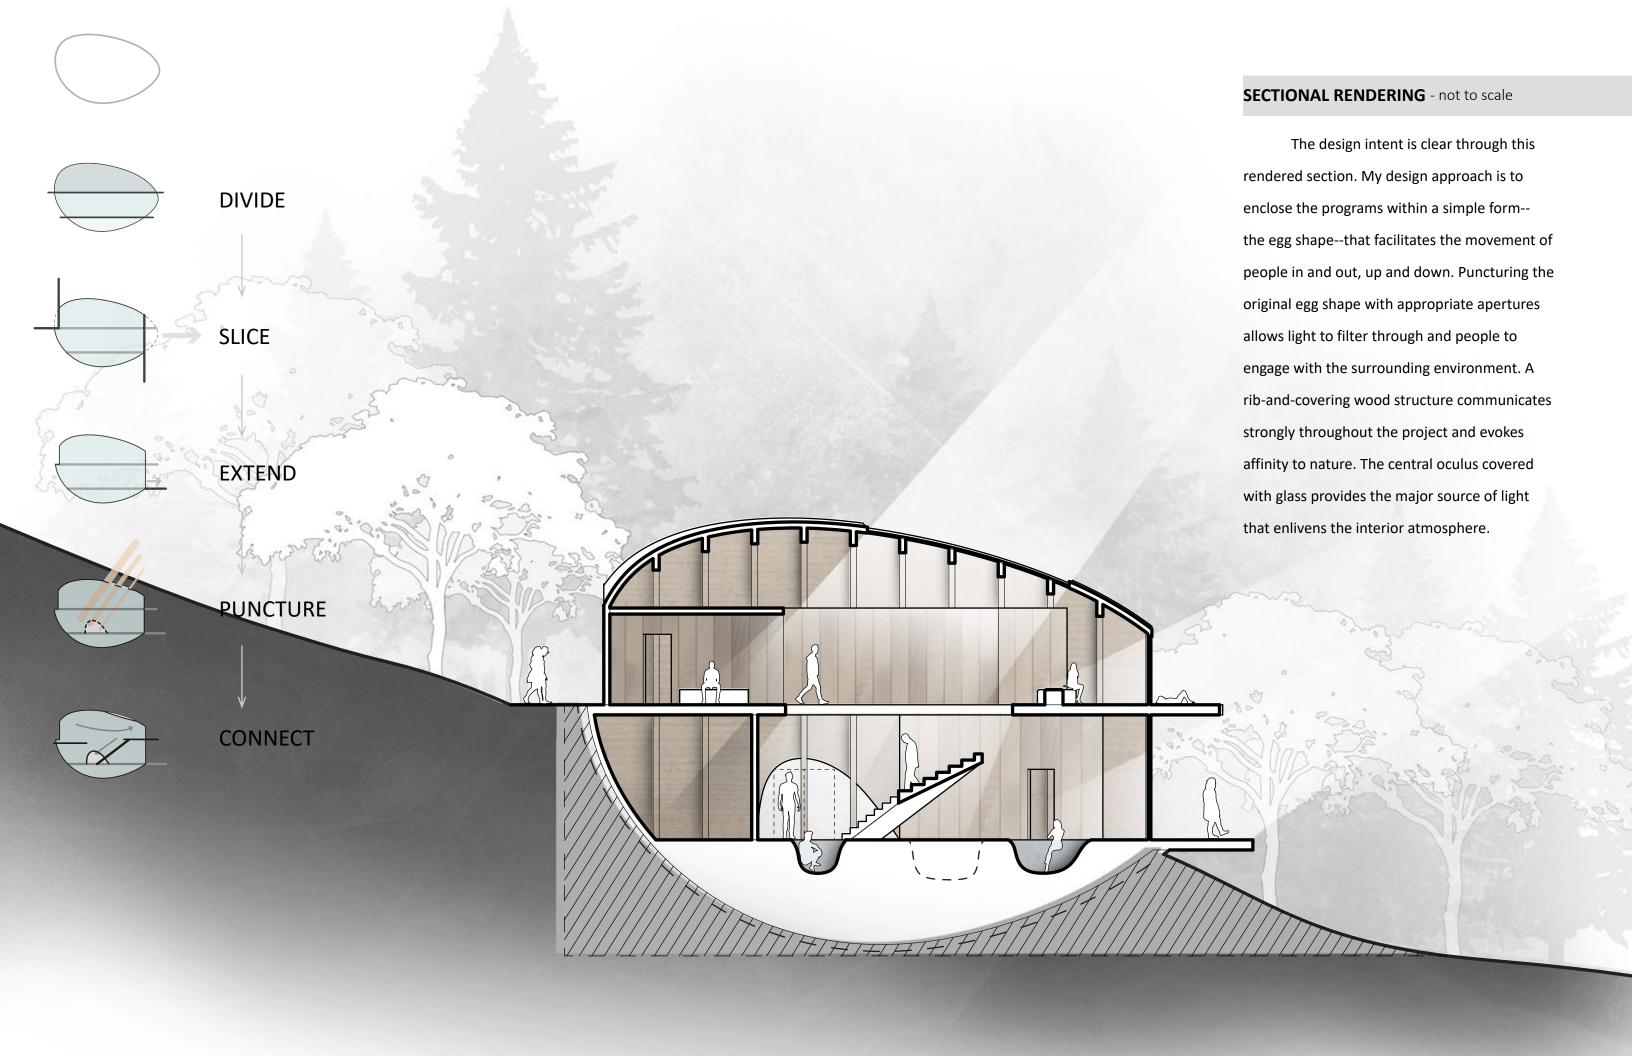

These four atmospheric collages are taken from both the exterior and interior of the bath house, showing the experience of accessing from the forest to bathing in the pools. They employed a technique of photoshopping people and site onto the photos taken of the physical model.







## **ATMOSPHERIC COLLAGES**

- 1. Access into the pavilion: people can glimpse into the interior.
- 2. Experience of circulating inside the bath house: palpability of the spine-skin structure.
- 3. Access to the lower level and experience of bathing in the basins.
- 4. View towards the lake framed by the building's structure.