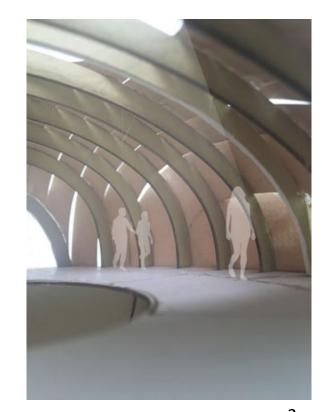

These four atmospheric collages are taken from both the exterior and interior of the bath house, showing the experience of accessing from the forest to bathing in the pools. They employed a technique of photoshopping people and site onto the photos taken of the physical model.

## **ATMOSPHERIC COLLAGES**

- 1. Access into the pavilion: people can glimpse into the interior.
- 2. Experience of circulating inside the bath house: palpability of the spine-skin structure.
- 3. Access to the lower level and experience of bathing in the basins.
- 4. View towards the lake framed by the building's structure.