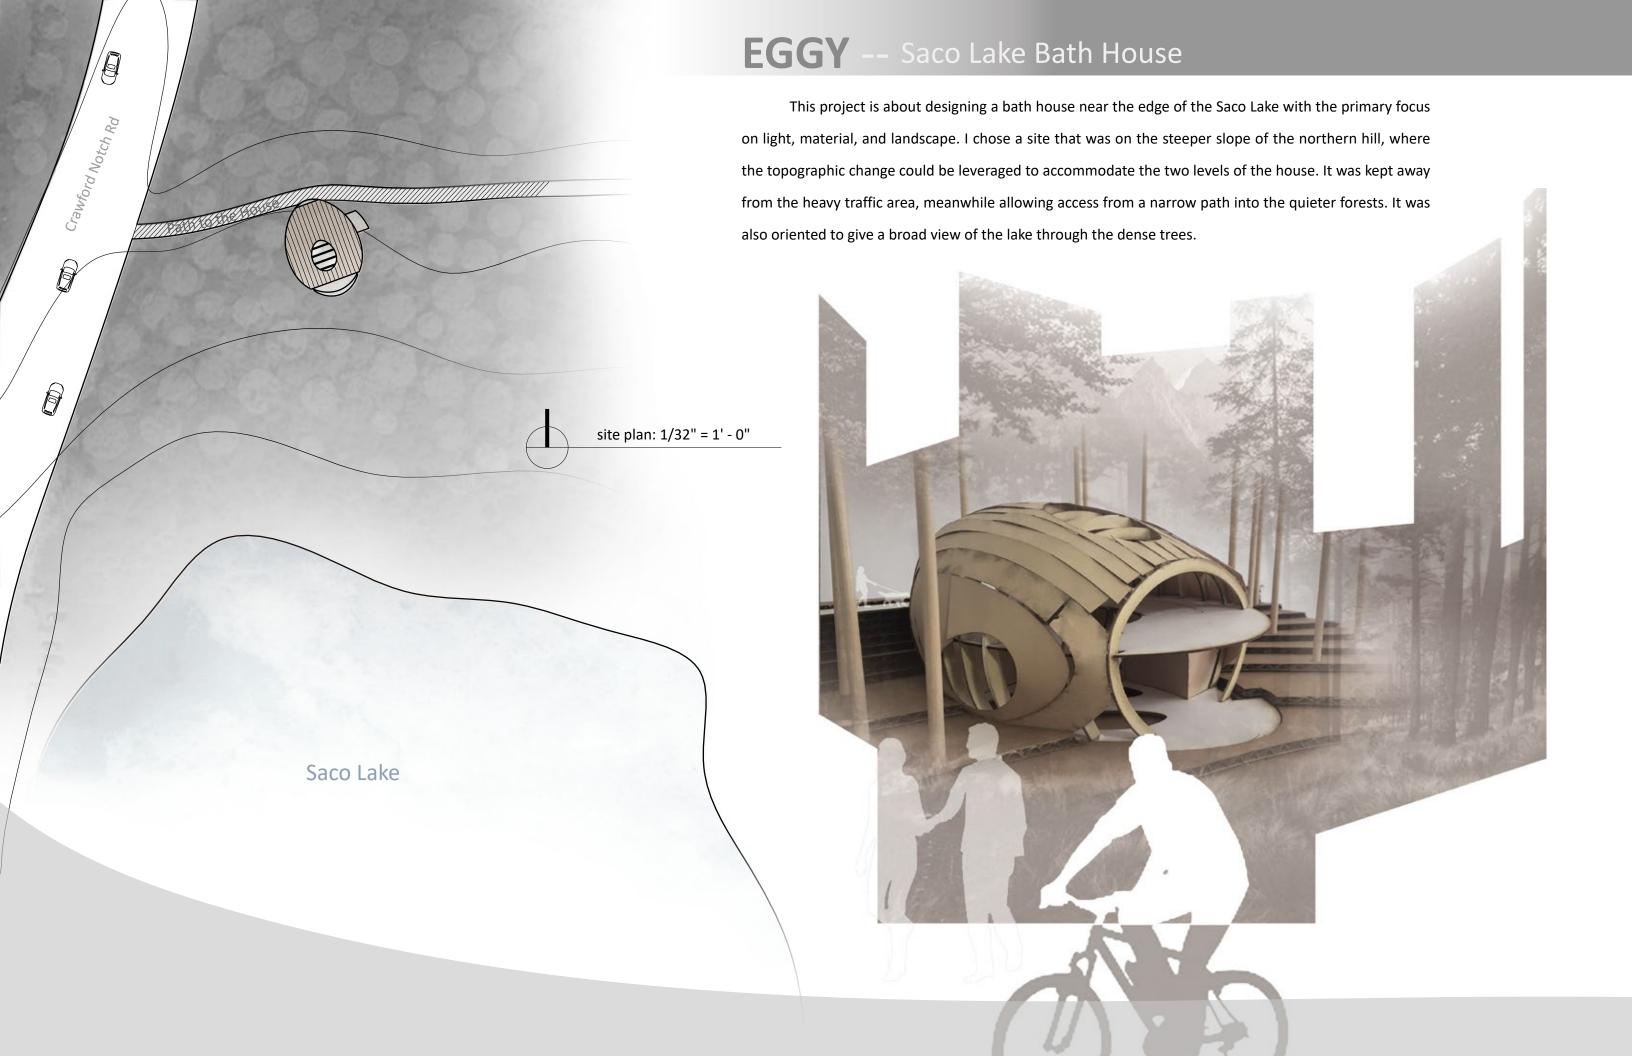

These four atmospheric collages are taken from both the exterior and interior of the bath house, showing the experience of accessing from the forest to bathing in the pools. They employed a technique of photoshopping people and site onto the photos taken of the physical model.







## **ATMOSPHERIC COLLAGES**

- 1. Access into the pavilion: people can glimpse into the interior.
- 2. Experience of circulating inside the bath house: palpability of the spine-skin structure.
- 3. Access to the lower level and experience of bathing in the basins.
- 4. View towards the lake framed by the building's structure.