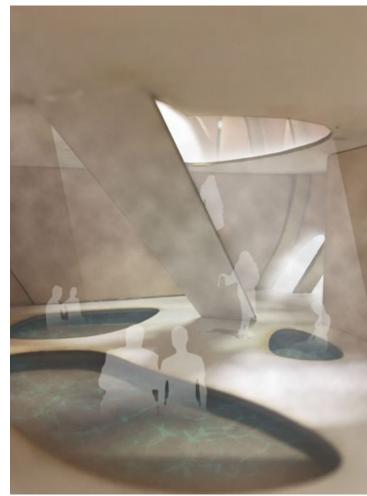

These four atmospheric collages are taken from both the exterior and interior of the bath house, showing the experience of accessing from the forest to bathing in the pools. They employed a technique of photoshopping people and site onto the photos taken of the physical model.

## **ATMOSPHERIC COLLAGES**

- 1. Access into the pavilion: people can glimpse into the interior.
- 2. Experience of circulating inside the bath house: palpability of the spine-skin structure.
- 3. Access to the lower level and experience of bathing in the basins.
- 4. View towards the lake framed by the building's structure.